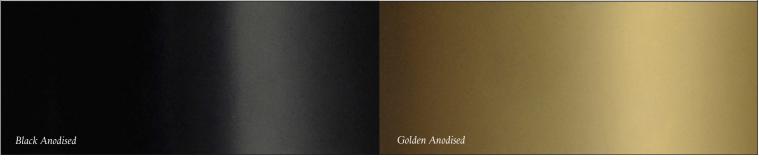

## PRODUCT TECHNICAL SPECIFICATION

| NAME:   | CILON MINI                   |               | ANODISED ALUMINIUM // GLASS DIFFUSER                                          |
|---------|------------------------------|---------------|-------------------------------------------------------------------------------|
| DESIGN: | STUDIO TRULY TRULY X RAKUMBA | LIGHT SOURCE: | INTEGRATED TRIDONIC LED // 7.8W // 970lm (MODULE) // 3000K // CRI80           |
| STYLE:  | AREA ILLUMINATION            |               | POWERED FROM 48VDC RAIL (REFER TYPOGRAPHY SYSTEM DATA SHEET)                  |
| WEIGHT: | 280g                         | DIMMING:      | OPTION - SWITCH-DIM (ALL LUMINAIRES ON A SHARED CIRCUIT DIM TOGETHER)         |
|         |                              |               | OPTION - DALI (INDEPENDENT LUMINAIRE OR SUBGROUP DIMMING ON A SHARED CIRCUIT) |
|         |                              | SUSPENSION:   | TYPOGRAPHY RAIL (REFER TO SYSTEM DATA SHEET)                                  |
|         |                              |               |                                                                               |