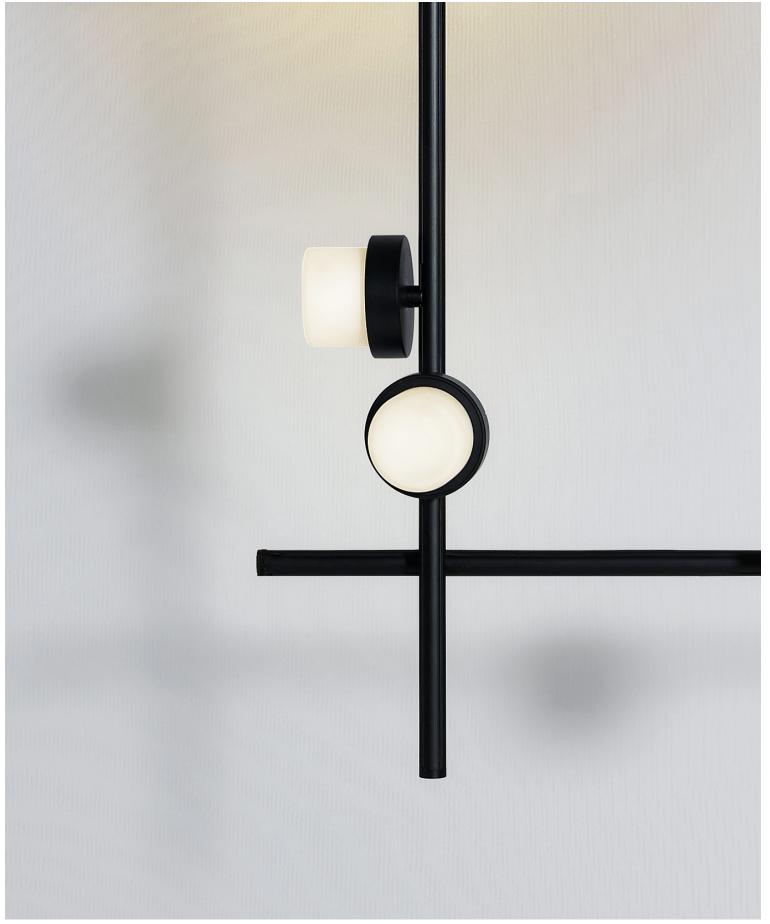

## Typography CILON Mini

## **Typography CILON MINI**

## PRODUCT TECHNICAL SPECIFICATION

| NAME:   | CILON MINI                   |               | ANODISED ALUMINIUM // GLASS DIFFUSER                                          |
|---------|------------------------------|---------------|-------------------------------------------------------------------------------|
| DESIGN: | STUDIO TRULY TRULY X RAKUMBA | LIGHT SOURCE: | INTEGRATED TRIDONIC LED // 7.8W // 970lm (MODULE) // 3000K // CRI80           |
| STYLE:  | AREA ILLUMINATION            |               | POWERED FROM 48VDC RAIL (REFER TYPOGRAPHY SYSTEM DATA SHEET)                  |
| WEIGHT: | 280g                         | DIMMING:      | OPTION - SWITCH-DIM (ALL LUMINAIRES ON A SHARED CIRCUIT DIM TOGETHER)         |
|         |                              |               | OPTION - DALI (INDEPENDENT LUMINAIRE OR SUBGROUP DIMMING ON A SHARED CIRCUIT) |
|         |                              | SUSPENSION:   | TYPOGRAPHY RAIL (REFER TO SYSTEM DATA SHEET)                                  |
|         |                              |               |                                                                               |