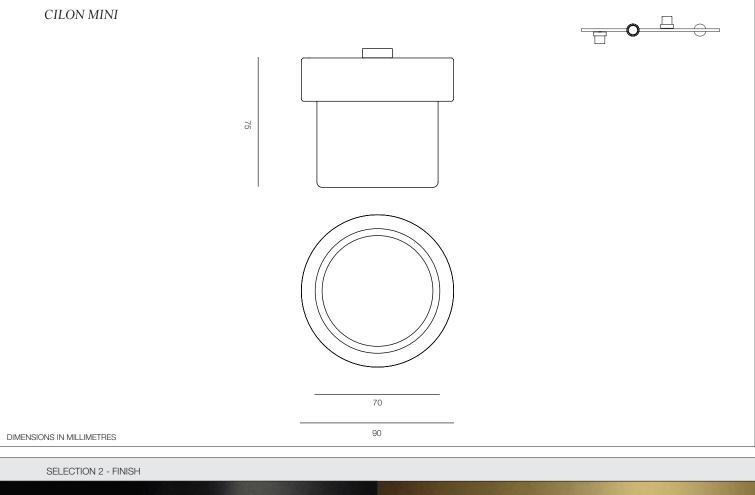

## PRODUCT TECHNICAL SPECIFICATION

| NAME:   | CILON MINI                   |               | ANODISED ALUMINIUM // GLASS DIFFUSER                                          |
|---------|------------------------------|---------------|-------------------------------------------------------------------------------|
| DESIGN: | STUDIO TRULY TRULY X RAKUMBA | LIGHT SOURCE: | INTEGRATED TRIDONIC LED // 7.8W // 970lm (MODULE) // 3000K // CRI80           |
| STYLE:  | AREA ILLUMINATION            |               | POWERED FROM 48VDC RAIL (REFER TYPOGRAPHY SYSTEM DATA SHEET)                  |
| WEIGHT: | 280g                         | DIMMING:      | OPTION - SWITCH-DIM (ALL LUMINAIRES ON A SHARED CIRCUIT DIM TOGETHER)         |
|         |                              |               | OPTION - DALI (INDEPENDENT LUMINAIRE OR SUBGROUP DIMMING ON A SHARED CIRCUIT) |
|         |                              | SUSPENSION:   | TYPOGRAPHY RAIL (REFER TO SYSTEM DATA SHEET)                                  |
|         |                              |               |                                                                               |